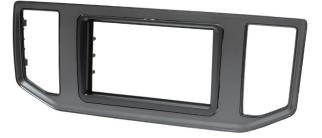

## 50-999

Volkswagen Crafter fascia

Modifications may be required when fitting a new stereo into a 2017 onward Volkswagen Crafter van.

As shown in the picture, behind the original radio there is only space for a single din radio. The air vent ducts are in the way of fitting a double din body radio.

Depending on the radio being fitted, plastic behind the dashboard may need to be trimmed, or the brackets supplied with this fascia kit may need to be trimmed too.

We recommend this installation is done by an experienced car audio technician only.

NOTE: The original air vent need to be removed from the original panel and refitted into this fascia.

InCar<mark>Tec</mark>