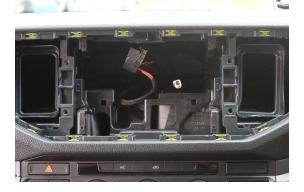

## 50-999

Volkswagen Crafter fascia

Modifications may be required when fitting a new stereo into a 2017 onward Volkswagen Crafter van.

As shown in the picture, behind the original radio there is only space for a single din radio. The air vent ducts are in the way of fitting a double din body radio.

Depending on the radio being fitted, plastic behind the dashboard may need to be trimmed, or the brackets supplied with this fascia kit may need to be trimmed too.

We recommend this installation is done by an experienced car audio technician only.

NOTE: The original air vent need to be removed from the original panel and refitted into this fascia.

InCar<mark>Tec</mark>