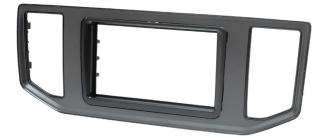

## *50-999*

Volkswagen Crafter fascia

Modifications may be required when fitting a new stereo into a 2017 onward Volkswagen Crafter van.

As shown in the picture, behind the original radio there is only space for a single din radio. The air vent ducts are in the way of fitting a double din body radio.

Depending on the radio being fitted, plastic behind the dashboard may need to be trimmed, or the brackets supplied with this fascia kit may need to be trimmed too.

We recommend this installation is done by an experienced car audio technician only.

NOTE: The original air vent need to be removed from the original panel and refitted into this fascia.