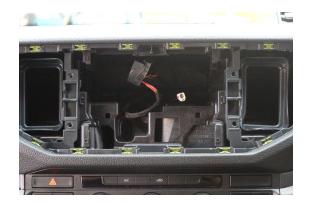

## *50-999*

Volkswagen Crafter fascia

Modifications may be required when fitting a new stereo into a 2017 onward Volkswagen Crafter van.

As shown in the picture, behind the original radio there is only space for a single din radio. The air vent ducts are in the way of fitting a double din body radio.

Depending on the radio being fitted, plastic behind the dashboard may need to be trimmed, or the brackets supplied with this fascia kit may need to be trimmed too.

We recommend this installation is done by an experienced car audio technician only.

NOTE: The original air vent need to be removed from the original panel and refitted into this fascia.