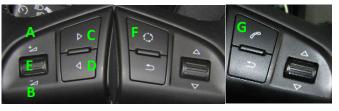

\*Short press answer / Long press reject

| А | Volume up | В | Volume down |
|---|-----------|---|-------------|
| С | Track up  | D | Track down  |
| Е | Phone*    | F | Source      |

\*Short press answer / Long press reject

| Volume up | В                               | Volume down                           |
|-----------|---------------------------------|---------------------------------------|
| Track up  | D                               | Track down                            |
| Preset up | F                               | Preset down                           |
| Source    | Н                               | Push to talk                          |
| Phone*    |                                 |                                       |
|           | Track up<br>Preset up<br>Source | Track up D<br>Preset up F<br>Source H |