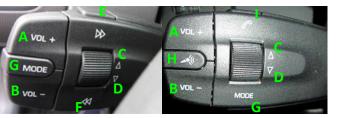

\*Short press answer / Long press reject

| А  | Volume up    | В | Volume down  |
|----|--------------|---|--------------|
| С  | Track up     | D | Track down   |
| Е  | Preset up    | F | Preset down  |
| G  | Source       | Н | Mute         |
| I. | Phone answer | J | Phone reject |
|    |              |   |              |

| А | Volume up | В | Volume down  |
|---|-----------|---|--------------|
| С | Track up  | D | Track down   |
| Е | Phone*    | F | Push to talk |

\*Short press answer / Long press reject

| Ec    | VOL+<br>VOL-<br>B |  |  |
|-------|-------------------|--|--|
| FMODE |                   |  |  |