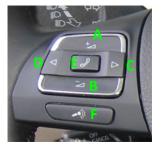

\*Short press answer / Long press reject

| А | Volume up | В | Volume down |
|---|-----------|---|-------------|
| С | Track up  | D | Track down  |
| Е | Phone*    | F | Source      |

\*Short press answer / Long press reject