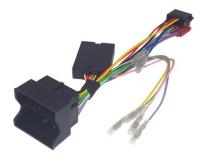

## 49-VW-01

Quadlock CANbus steering control interface for Volkswagen, Seat and Skoda vehicles

This interface provides steering wheel control commands to the new head unit and gives CAN signal outputs; speed pulse (pink wire), illumination (orange wire), reverse gear (purple wire) and hand brake (green wire).

When installing, make sure the patch lead (49- series) is connected to the interface before the interface is connected to the vehicle harness.

| A Y | Volume up | В | Volume down |
|-----|-----------|---|-------------|
|-----|-----------|---|-------------|