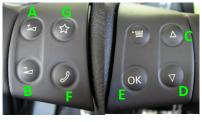

D

С Track up

Е

- Track down
- Source
- Mute

F Phone\*

G

\*Short press answer / Long press reject

| A | Volume up    | В | Volume down |
|---|--------------|---|-------------|
| С | Track up     | D | Track down  |
| E | Push to talk | F | Source      |
| G | Phone*       |   |             |