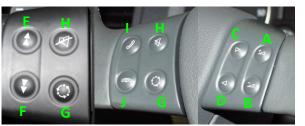

| Volume up | В                               | Volume down                           |
|-----------|---------------------------------|---------------------------------------|
| Track up  | D                               | Track down                            |
| Preset up | F                               | Preset down                           |
| Source    | Н                               | Push to talk                          |
| Phone*    |                                 |                                       |
|           | Track up<br>Preset up<br>Source | Track up D<br>Preset up F<br>Source H |

\*Short press answer / Long press reject

| А  | Volume up    | В | Volume down  |
|----|--------------|---|--------------|
| С  | Track up     | D | Track down   |
| Е  | Preset up    | F | Preset down  |
| G  | Source       | Н | Mute         |
| I. | Phone answer | J | Phone reject |
|    |              |   |              |