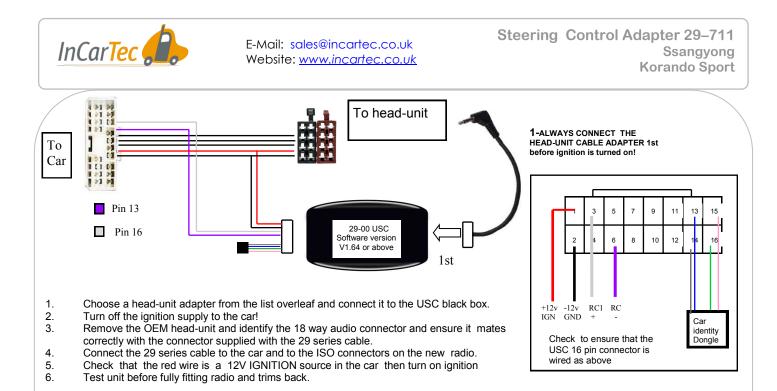

E-Mail: sales@incartec.co.uk Website: www.incartec.co.uk

If Problems: Check that correct adapter has been used and links are in the correct place. Always disconnect from the power supply if you change the head-unit adapter lead. Check that Red wire is 12V ignition and not Permanent power. Check that head-unit is earthed and black wire is earth. Check all connections are the same as the wiring diagram shown here

If Problems: Check that correct adapter has been used and links are in the correct place. Always disconnect from the power supply if you change the head-unit adapter lead. Check that Red wire is 12V ignition and not Permanent power. Check that head-unit is earthed and black wire is earth. Check all connections are the same as the wiring diagram shown here