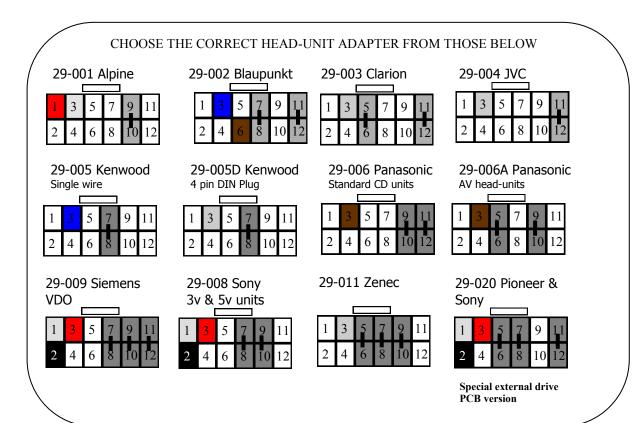

## CHOOSE THE CORRECT HEAD-UNIT ADAPTER FROM THOSE BELOW 29-001 Alpine 29-003 Clarion 29-004 JVC 29-002 Blaupunkt 5 5 6 29-005 Kenwood 29-005D Kenwood 29-006 Panasonic 29-006A Panasonic Single wire 4 pin DIN Plug Standard CD units AV head-units 5 29-011 Zenec 29-009 Siemens 29-008 Sony 29-020 Pioneer & 3v & 5v units Sony VDO

Special external drive PCB version