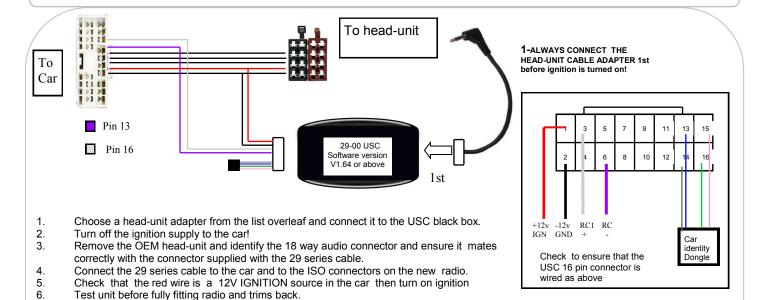

E-Mail: sales@incartec.co.uk Website: www.incartec.co.uk

If Problems: Check that correct adapter has been used and links are in the correct place. Always disconnect from the power supply if you change the head-unit adapter lead. Check that Red wire is 12V ignition and not Permanent power. Check that head-unit is earthed and black wire is earth. Check all connections are the same as the wiring diagram shown here

If Problems: Check that correct adapter has been used and links are in the correct place. Always disconnect from the power supply if you change the head-unit adapter lead. Check that Red wire is 12V ignition and not Permanent power. Check that head-unit is earthed and black wire is earth. Check all connections are the same as the wiring diagram shown here