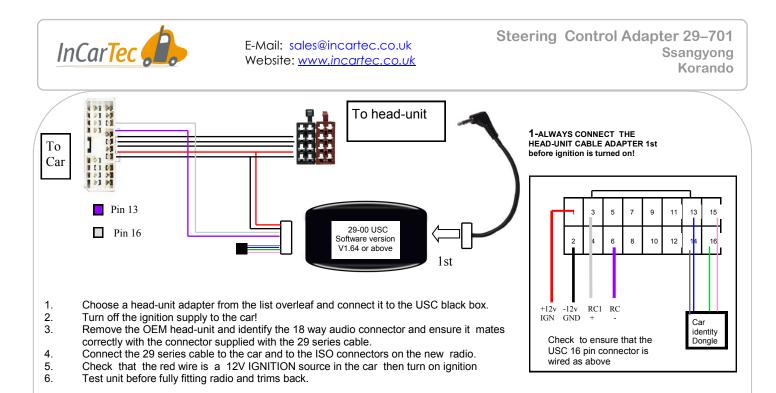

E-Mail: sales@incartec.co.uk Website: www.incartec.co.uk

If Problems: Check that correct adapter has been used and links are in the correct place. Always disconnect from the power supply if you change the head-unit adapter lead. Check that Red wire is 12V ignition and not Permanent power. Check that head-unit is earthed and black wire is earth. Check all connections are the same as the wiring diagram shown here

If Problems: Check that correct adapter has been used and links are in the correct place. Always disconnect from the power supply if you change the head-unit adapter lead. Check that Red wire is 12V ignition and not Permanent power. Check that head-unit is earthed and black wire is earth. Check all connections are the same as the wiring diagram shown here