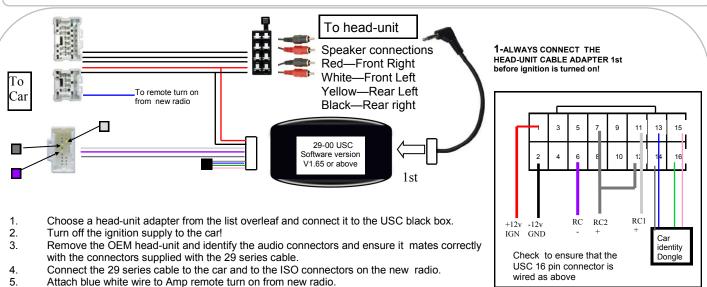

E-Mail: sales@incartec.co.uk Website: www.incartec.co.uk Steering Control Adapter 29-674 For Cars with BOSE amplifiers Nissan 350Z, Murano, Navara (<07)

- Attach blue white wire to Amp remote turn on from new radio.
- 6. Check that the car has an EARTH supply at the car connector, if not attach black to ground.
- Check that the red wire is a 12V IGNITION source in the car then turn on ignition 7.
- 8. Test unit before fully fitting radio and trims back.

If Problems: Check that correct adapter has been used and links are in the correct place. Always disconnect from the power supply if you change the head-unit adapter lead. Check that Red wire is 12V ignition and not Permanent power. Check that head-unit is earthed and black wire is earth. Check all connections are the same as the wiring diagram shown here