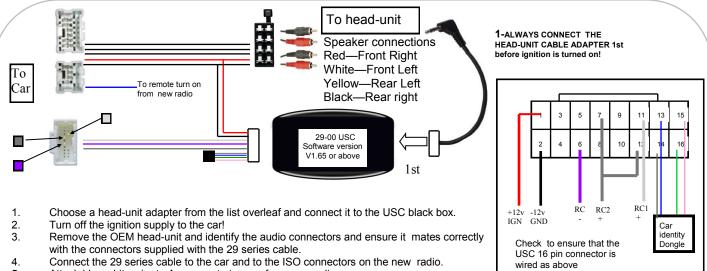

## Steering Control Adapter 29-674 For Cars with BOSE amplifiers Nissan 350Z, Murano, Navara (<07)

- Attach blue white wire to Amp remote turn on from new radio. 5.
- 6. Check that the car has an EARTH supply at the car connector, if not attach black to ground.
- Check that the red wire is a 12V IGNITION source in the car then turn on ignition 7
- 8. Test unit before fully fitting radio and trims back.

If Problems: Check that correct adapter has been used and links are in the correct place. Always disconnect from the power supply if you change the head-unit adapter lead. Check that Red wire is 12V ignition and not Permanent power. Check that head-unit is earthed and black wire is earth. Check all connections are the same as the wiring diagram shown here