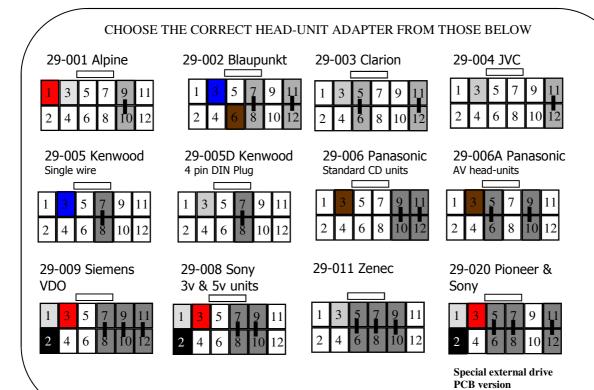

nge the head-unit adapter lead. Check that Red wire is 12V ignition and not Permanent power. Check that head-unit is earthed and black wire is earth. Check all connections are the same as the wiring diagram shown here



6.

E-Mail: sales@incartec.co.uk Website: www.incartec.co.uk

## Steering Control Adapter 29-666

Citroen Relay(06>)

Fiat Ducato (06>), Peugeot Boxer (06>)



If Problems: Check that correct adapter has been used and links are in the correct place. Always disconnect from the power supply if you change the head-unit adapter lead. Check that Red wire is 12V ignition and not Permanent power. Check that head-unit is earthed and black wire is earth. Check all connections are the same as the wiring diagram shown here

## CHOOSE THE CORRECT HEAD-UNIT ADAPTER FROM THOSE BELOW