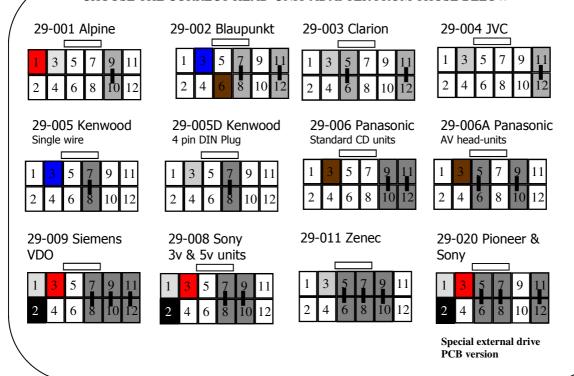

hange the head-unit adapter lead. Check that Red wire is 12V ignition and not Permanent power. Check that head-unit is earthed and black wire is earth. Check all connections are the same as the wiring diagram shown here



6.

E-Mail: sales@incartec.co.uk Website: www.incartec.co.uk

## Steering Control Adapter 29-666

Citroen Relay(06>)

Fiat Ducato (06>), Peugeot Boxer (06>)



If Problems: Check that correct adapter has been used and links are in the correct place. Always disconnect from the power supply if you change the head-unit adapter lead. Check that Red wire is 12V ignition and not Permanent power. Check that head-unit is earthed and black wire is earth. Check all connections are the same as the wiring diagram shown here

## CHOOSE THE CORRECT HEAD-UNIT ADAPTER FROM THOSE BELOW