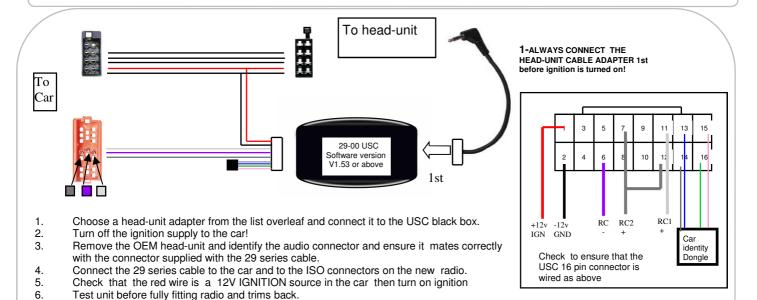

## Steering Control Adapter 29-666

Citroen Relay(06>)

Fiat Ducato (06>), Peugeot Boxer (06>)

If Problems: Check that correct adapter has been used and links are in the correct place. Always disconnect from the power supply if you change the head-unit adapter lead. Check that Red wire is 12V ignition and not Permanent power. Check that head-unit is earthed and black wire is earth. Check all connections are the same as the wiring diagram shown here