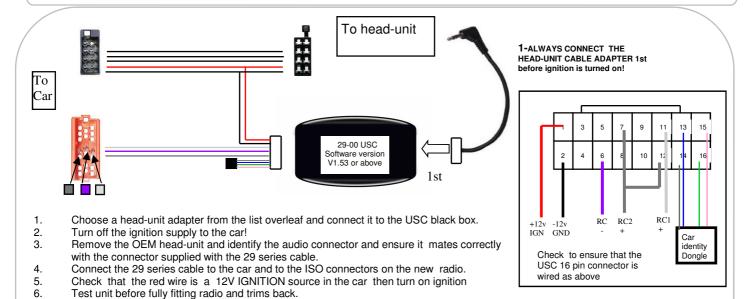

## Steering Control Adapter 29-666

Citroen Relay(06>)

Fiat Ducato (06>), Peugeot Boxer (06>)

If Problems: Check that correct adapter has been used and links are in the correct place. Always disconnect from the power supply if you change the head-unit adapter lead. Check that Red wire is 12V ignition and not Permanent power. Check that head-unit is earthed and black wire is earth. Check all connections are the same as the wiring diagram shown here