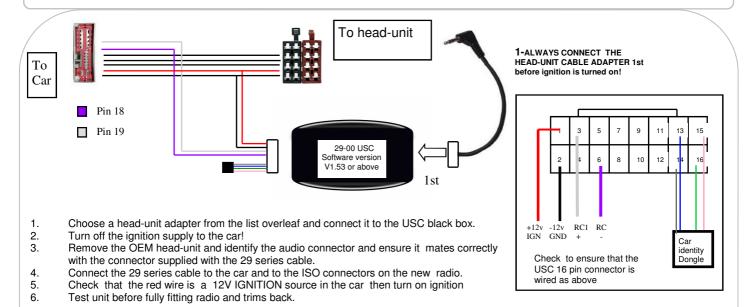

E-Mail: sales@incartec.co.uk Website: www.incartec.co.uk Steering Control Adapter29–665 Landrover Freelander (04-06) With Ford Style radio

If Problems: Check that correct adapter has been used and links are in the correct place. Always disconnect from the power supply if you change the head-unit adapter lead. Check that Red wire is 12V ignition and not Permanent power. Check that head-unit is earthed and black wire is earth. Check all connections are the same as the wiring diagram shown here

If Problems: Check that correct adapter has been used and links are in the correct place. Always disconnect from the power supply if you change the head-unit adapter lead. Check that Red wire is 12V ignition and not Permanent power. Check that head-unit is earthed and black wire is earth. Check all connections are the same as the wiring diagram shown here