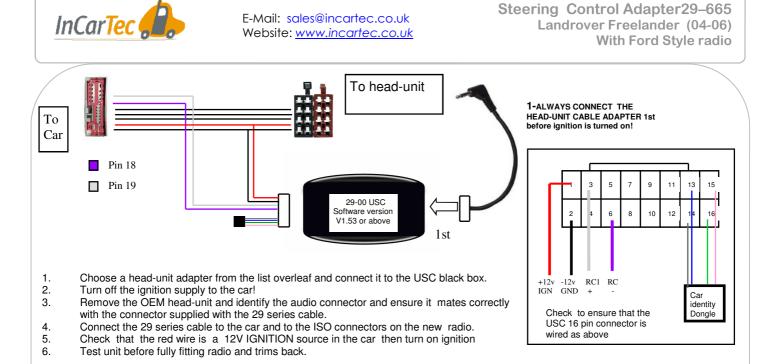

E-Mail: sales@incartec.co.uk Website: www.incartec.co.uk Steering Control Adapter29–665 Landrover Freelander (04-06) With Ford Style radio

If Problems: Check that correct adapter has been used and links are in the correct place. Always disconnect from the power supply if you change the head-unit adapter lead. Check that Red wire is 12V ignition and not Permanent power. Check that head-unit is earthed and black wire is earth. Check all connections are the same as the wiring diagram shown here

If Problems: Check that correct adapter has been used and links are in the correct place. Always disconnect from the power supply if you change the head-unit adapter lead. Check that Red wire is 12V ignition and not Permanent power. Check that head-unit is earthed and black wire is earth. Check all connections are the same as the wiring diagram shown here