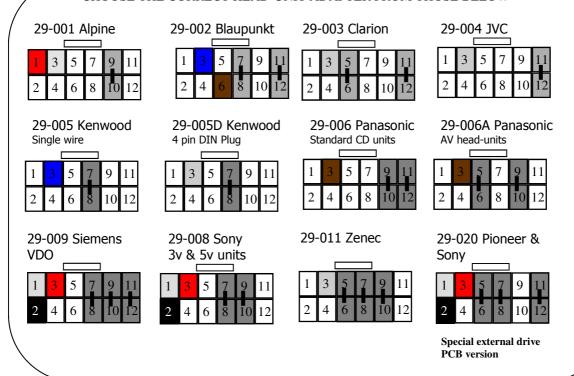

h Ford Style radio



If Problems: Check that correct adapter has been used and links are in the correct place. Always disconnect from the power supply if you change the head-unit adapter lead. Check that Red wire is 12V ignition and not Permanent power. Check that head-unit is earthed and black wire is earth. Check all connections are the same as the wiring diagram shown here



If Problems: Check that correct adapter has been used and links are in the correct place. Always disconnect from the power supply if you change the head-unit adapter lead. Check that Red wire is 12V ignition and not Permanent power. Check that head-unit is earthed and black wire is earth. Check all connections are the same as the wiring diagram shown here

## CHOOSE THE CORRECT HEAD-UNIT ADAPTER FROM THOSE BELOW