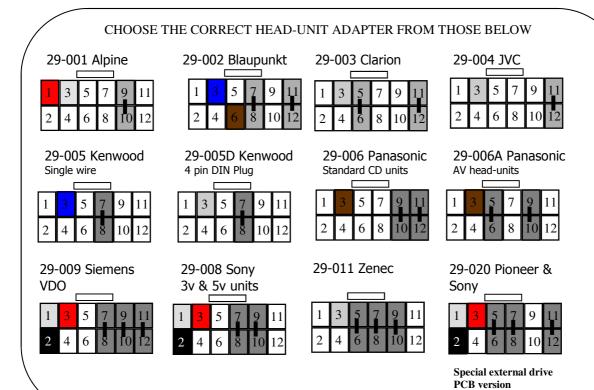

Ford Style radio



If Problems: Check that correct adapter has been used and links are in the correct place. Always disconnect from the power supply if you change the head-unit adapter lead. Check that Red wire is 12V ignition and not Permanent power. Check that head-unit is earthed and black wire is earth. Check all connections are the same as the wiring diagram shown here



If Problems: Check that correct adapter has been used and links are in the correct place. Always disconnect from the power supply if you change the head-unit adapter lead. Check that Red wire is 12V ignition and not Permanent power. Check that head-unit is earthed and black wire is earth. Check all connections are the same as the wiring diagram shown here

## CHOOSE THE CORRECT HEAD-UNIT ADAPTER FROM THOSE BELOW