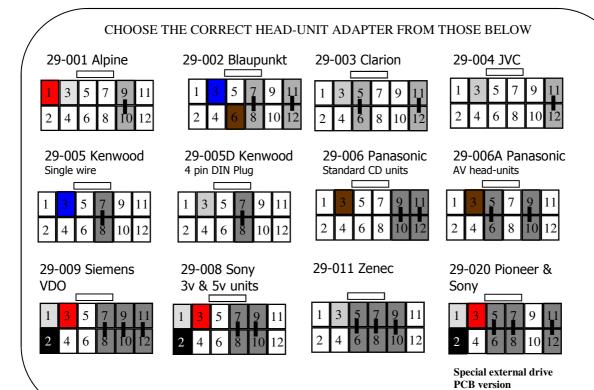

power supply if you change the head-unit adapter lead. Check that Red wire is 12V ignition and not Permanent power. Check that head-unit is earthed and black wire is earth. Check all connections are the same as the wiring diagram shown here



If Problems: Check that correct adapter has been used and links are in the correct place. Always disconnect from the power supply if you change the head-unit adapter lead. Check that Red wire is 12V ignition and not Permanent power. Check that head-unit is earthed and black wire is earth. Check all connections are the same as the wiring diagram shown here

Check that the red wire is a 12V IGNITION source in the car then turn on ignition

Test unit before fully fitting radio and trims back.

## CHOOSE THE CORRECT HEAD-UNIT ADAPTER FROM THOSE BELOW