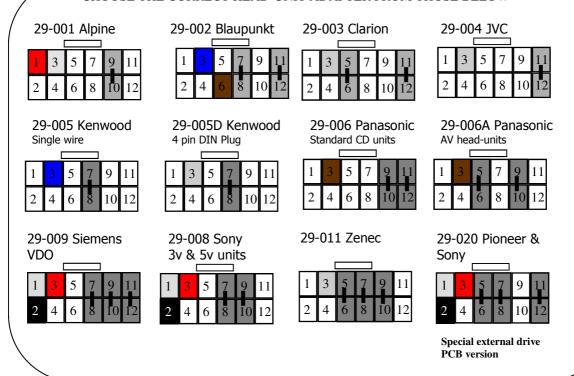

e power supply if you change the head-unit adapter lead. Check that Red wire is 12V ignition and not Permanent power. Check that head-unit is earthed and black wire is earth. Check all connections are the same as the wiring diagram shown here



If Problems: Check that correct adapter has been used and links are in the correct place. Always disconnect from the power supply if you change the head-unit adapter lead. Check that Red wire is 12V ignition and not Permanent power. Check that head-unit is earthed and black wire is earth. Check all connections are the same as the wiring diagram shown here

Check that the red wire is a 12V IGNITION source in the car then turn on ignition

Test unit before fully fitting radio and trims back.

## CHOOSE THE CORRECT HEAD-UNIT ADAPTER FROM THOSE BELOW