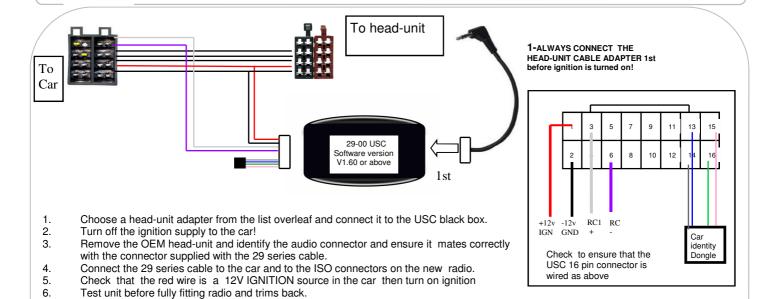

5.

6.

E-Mail: sales@incartec.co.uk Website: www.incartec.co.uk

If Problems: Check that correct adapter has been used and links are in the correct place. Always disconnect from the power supply if you change the head-unit adapter lead. Check that Red wire is 12V ignition and not Permanent power. Check that head-unit is earthed and black wire is earth. Check all connections are the same as the wiring diagram shown here

If Problems: Check that correct adapter has been used and links are in the correct place. Always disconnect from the power supply if you change the head-unit adapter lead. Check that Red wire is 12V ignition and not Permanent power. Check that head-unit is earthed and black wire is earth. Check all connections are the same as the wiring diagram shown here

Check that the red wire is a 12V IGNITION source in the car then turn on ignition

Test unit before fully fitting radio and trims back.