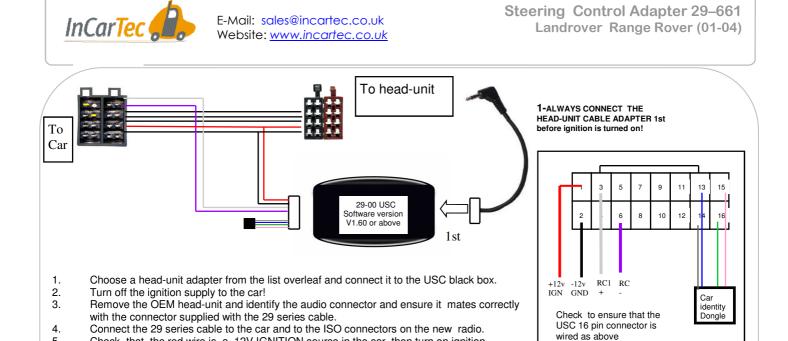

5.

6.

E-Mail: sales@incartec.co.uk Website: www.incartec.co.uk

If Problems: Check that correct adapter has been used and links are in the correct place. Always disconnect from the power supply if you change the head-unit adapter lead. Check that Red wire is 12V ignition and not Permanent power. Check that head-unit is earthed and black wire is earth. Check all connections are the same as the wiring diagram shown here

If Problems: Check that correct adapter has been used and links are in the correct place. Always disconnect from the power supply if you change the head-unit adapter lead. Check that Red wire is 12V ignition and not Permanent power. Check that head-unit is earthed and black wire is earth. Check all connections are the same as the wiring diagram shown here

Check that the red wire is a 12V IGNITION source in the car then turn on ignition

Test unit before fully fitting radio and trims back.