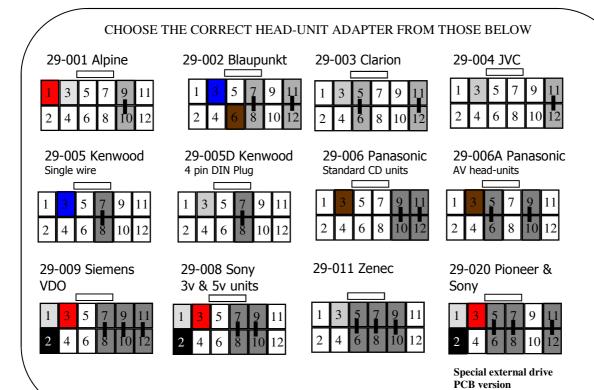

r has been used and links are in the correct place. Always disconnect from the power supply if you change the head-unit adapter lead. Check that Red wire is 12V ignition and not Permanent power. Check that head-unit is earthed and black wire is earth. Check all connections are the same as the wiring diagram shown here



If Problems: Check that correct adapter has been used and links are in the correct place. Always disconnect from the power supply if you change the head-unit adapter lead. Check that Red wire is 12V ignition and not Permanent power. Check that head-unit is earthed and black wire is earth. Check all connections are the same as the wiring diagram shown here

Test unit before fully fitting radio and trims back.

6.

## CHOOSE THE CORRECT HEAD-UNIT ADAPTER FROM THOSE BELOW