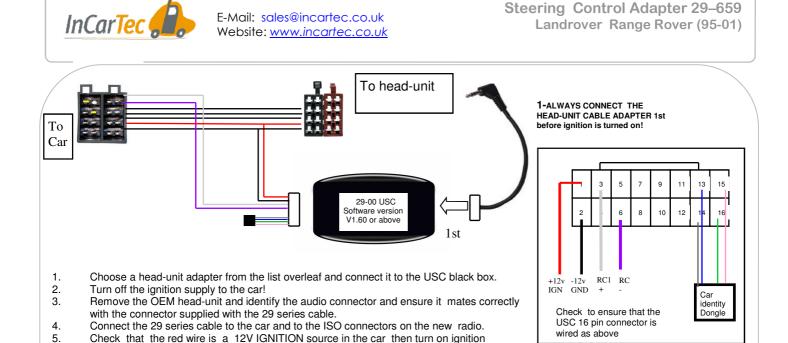

E-Mail: sales@incartec.co.uk Website: www.incartec.co.uk

If Problems: Check that correct adapter has been used and links are in the correct place. Always disconnect from the power supply if you change the head-unit adapter lead. Check that Red wire is 12V ignition and not Permanent power. Check that head-unit is earthed and black wire is earth. Check all connections are the same as the wiring diagram shown here

If Problems: Check that correct adapter has been used and links are in the correct place. Always disconnect from the power supply if you change the head-unit adapter lead. Check that Red wire is 12V ignition and not Permanent power. Check that head-unit is earthed and black wire is earth. Check all connections are the same as the wiring diagram shown here

Test unit before fully fitting radio and trims back.

6.