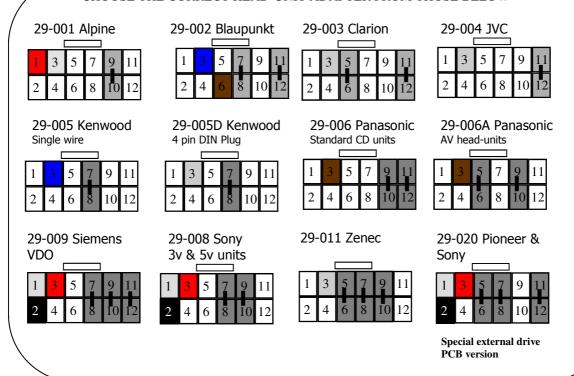

ter has been used and links are in the correct place. Always disconnect from the power supply if you change the head-unit adapter lead. Check that Red wire is 12V ignition and not Permanent power. Check that head-unit is earthed and black wire is earth. Check all connections are the same as the wiring diagram shown here



If Problems: Check that correct adapter has been used and links are in the correct place. Always disconnect from the power supply if you change the head-unit adapter lead. Check that Red wire is 12V ignition and not Permanent power. Check that head-unit is earthed and black wire is earth. Check all connections are the same as the wiring diagram shown here

Test unit before fully fitting radio and trims back.

6.

## CHOOSE THE CORRECT HEAD-UNIT ADAPTER FROM THOSE BELOW