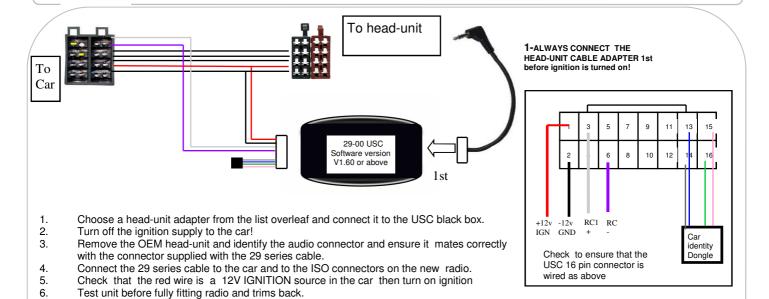

E-Mail: sales@incartec.co.uk Website: www.incartec.co.uk



If Problems: Check that correct adapter has been used and links are in the correct place. Always disconnect from the power supply if you change the head-unit adapter lead. Check that Red wire is 12V ignition and not Permanent power. Check that head-unit is earthed and black wire is earth. Check all connections are the same as the wiring diagram shown here



If Problems: Check that correct adapter has been used and links are in the correct place. Always disconnect from the power supply if you change the head-unit adapter lead. Check that Red wire is 12V ignition and not Permanent power. Check that head-unit is earthed and black wire is earth. Check all connections are the same as the wiring diagram shown here

Test unit before fully fitting radio and trims back.

6.

## CHOOSE THE CORREC