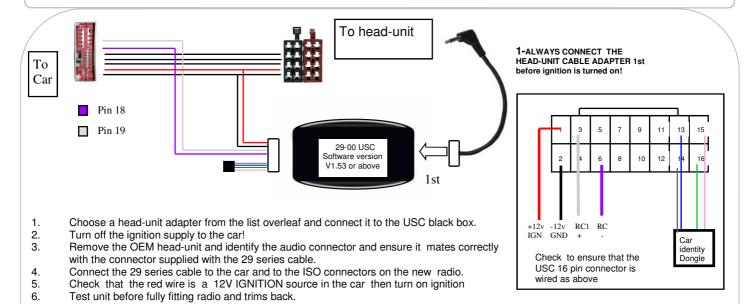

E-Mail: sales@incartec.co.uk Website: www.incartec.co.uk Steering Control Adapter 29–657 Ford Fiesta (02-06), Ford Fusion

If Problems: Check that correct adapter has been used and links are in the correct place. Always disconnect from the power supply if you change the head-unit adapter lead. Check that Red wire is 12V ignition and not Permanent power. Check that head-unit is earthed and black wire is earth. Check all connections are the same as the wiring diagram shown here

If Problems: Check that correct adapter has been used and links are in the correct place. Always disconnect from the power supply if you change the head-unit adapter lead. Check that Red wire is 12V ignition and not Permanent power. Check that head-unit is earthed and black wire is earth. Check all connections are the same as the wiring diagram shown here