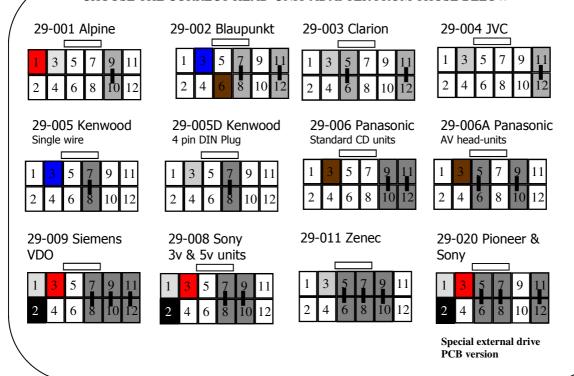

2-06), Ford Fusion



If Problems: Check that correct adapter has been used and links are in the correct place. Always disconnect from the power supply if you change the head-unit adapter lead. Check that Red wire is 12V ignition and not Permanent power. Check that head-unit is earthed and black wire is earth. Check all connections are the same as the wiring diagram shown here



If Problems: Check that correct adapter has been used and links are in the correct place. Always disconnect from the power supply if you change the head-unit adapter lead. Check that Red wire is 12V ignition and not Permanent power. Check that head-unit is earthed and black wire is earth. Check all connections are the same as the wiring diagram shown here

## CHOOSE THE CORRECT HEAD-UNIT ADAPTER FROM THOSE BELOW