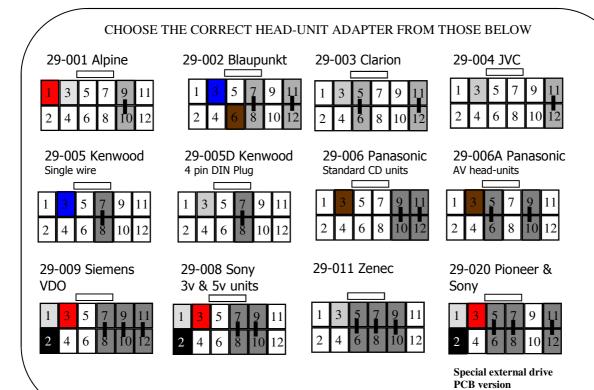

06), Ford Fusion



If Problems: Check that correct adapter has been used and links are in the correct place. Always disconnect from the power supply if you change the head-unit adapter lead. Check that Red wire is 12V ignition and not Permanent power. Check that head-unit is earthed and black wire is earth. Check all connections are the same as the wiring diagram shown here



If Problems: Check that correct adapter has been used and links are in the correct place. Always disconnect from the power supply if you change the head-unit adapter lead. Check that Red wire is 12V ignition and not Permanent power. Check that head-unit is earthed and black wire is earth. Check all connections are the same as the wiring diagram shown here

## CHOOSE THE CORRECT HEAD-UNIT ADAPTER FROM THOSE BELOW