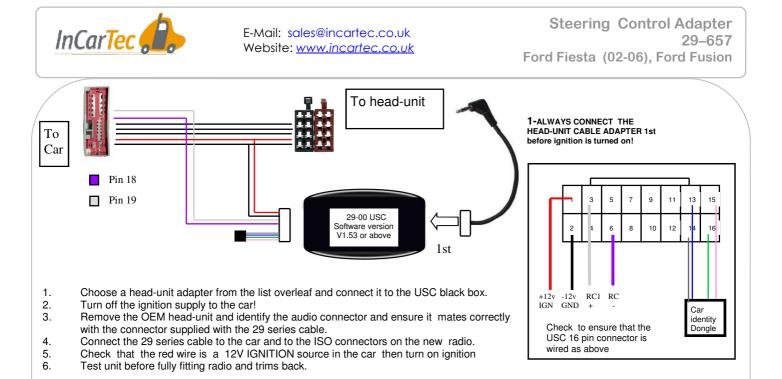

E-Mail: sales@incartec.co.uk Website: www.incartec.co.uk Steering Control Adapter 29–657 Ford Fiesta (02-06), Ford Fusion

If Problems: Check that correct adapter has been used and links are in the correct place. Always disconnect from the power supply if you change the head-unit adapter lead. Check that Red wire is 12V ignition and not Permanent power. Check that head-unit is earthed and black wire is earth. Check all connections are the same as the wiring diagram shown here

If Problems: Check that correct adapter has been used and links are in the correct place. Always disconnect from the power supply if you change the head-unit adapter lead. Check that Red wire is 12V ignition and not Permanent power. Check that head-unit is earthed and black wire is earth. Check all connections are the same as the wiring diagram shown here