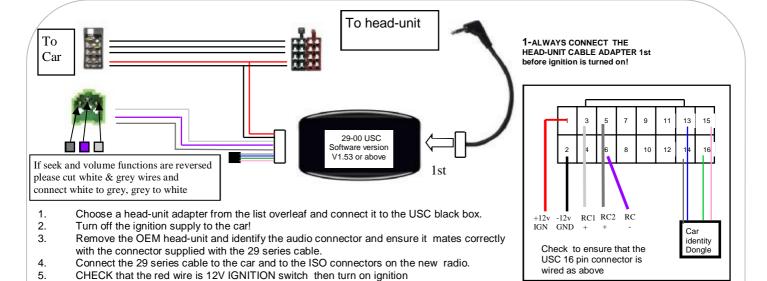

Test unit before fully fitting radio and trims back.

E-Mail: <u>sales@incartec.co.uk</u> Website: <u>www.incartec.co.uk</u> Steering Control Adapter 29-655 Alfa 156 (03>), Alfa 147 & GT

If Problems: Check that correct adapter has been used and links are in the correct place. Always disconnect from the power supply if you change the head-unit adapter lead. Check that Red wire is 12V ignition and not Permanent power. Check that head-unit is earthed and black wire is earth. Check all connections are the same as the wiring diagram shown here. Swap white and grey wires if functions are reversed!

If Problems: Check that correct adapter has been used and links are in the correct place. Always disconnect from the power supply if you change the head-unit adapter lead. Check that Red wire is 12V ignition and not Permanent power. Check that head-unit is earthed and black wire is earth. Check all connections are the same as the wiring diagram shown here . Swap white and grey wires over if functions are reversed.