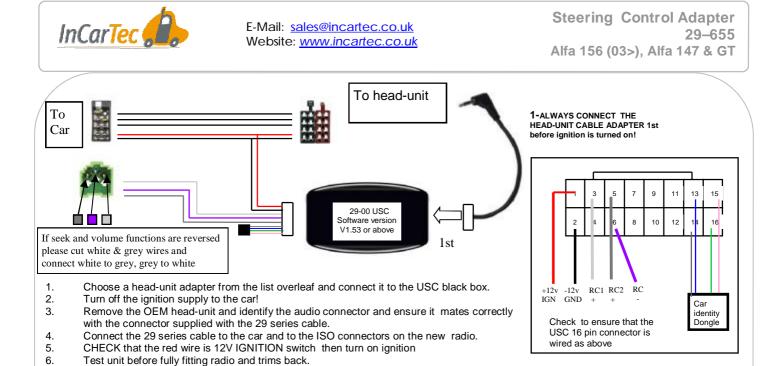

Test unit before fully fitting radio and trims back.

E-Mail: <u>sales@incartec.co.uk</u> Website: <u>www.incartec.co.uk</u> Steering Control Adapter 29-655 Alfa 156 (03>), Alfa 147 & GT

If Problems: Check that correct adapter has been used and links are in the correct place. Always disconnect from the power supply if you change the head-unit adapter lead. Check that Red wire is 12V ignition and not Permanent power. Check that head-unit is earthed and black wire is earth. Check all connections are the same as the wiring diagram shown here. Swap white and grey wires if functions are reversed!

If Problems: Check that correct adapter has been used and links are in the correct place. Always disconnect from the power supply if you change the head-unit adapter lead. Check that Red wire is 12V ignition and not Permanent power. Check that head-unit is earthed and black wire is earth. Check all connections are the same as the wiring diagram shown here . Swap white and grey wires over if functions are reversed.