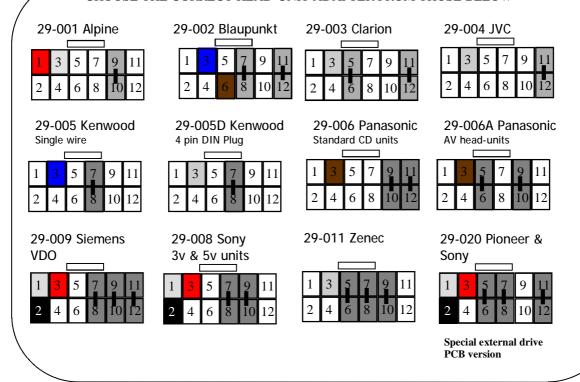

ways disconnect from the power supply if you change the head-unit adapter lead. Check that Red wire is 12V ignition and not Permanent power. Check that head-unit is earthed and black wire is earth. Check all connections are the same as the wiring diagram shown here. Swap white and grey wires if functions are reversed!



If Problems: Check that correct adapter has been used and links are in the correct place. Always disconnect from the power supply if you change the head-unit adapter lead. Check that Red wire is 12V ignition and not Permanent power. Check that head-unit is earthed and black wire is earth. Check all connections are the same as the wiring diagram shown here . Swap white and grey wires over if functions are reversed.

## CHOOSE THE CORRECT HEAD-UNIT ADAPTER FROM THOSE BELOW