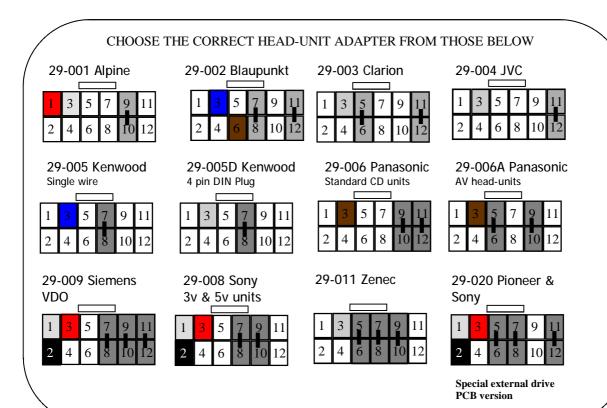

ys disconnect from the power supply if you change the head-unit adapter lead. Check that Red wire is 12V ignition and not Permanent power. Check that head-unit is earthed and black wire is earth. Check all connections are the same as the wiring diagram shown here. Swap white and grey wires if functions are reversed!



If Problems: Check that correct adapter has been used and links are in the correct place. Always disconnect from the power supply if you change the head-unit adapter lead. Check that Red wire is 12V ignition and not Permanent power. Check that head-unit is earthed and black wire is earth. Check all connections are the same as the wiring diagram shown here . Swap white and grey wires over if functions are reversed.

## CHOOSE THE CORRECT HEAD-UNIT ADAPTER FROM THOSE BELOW