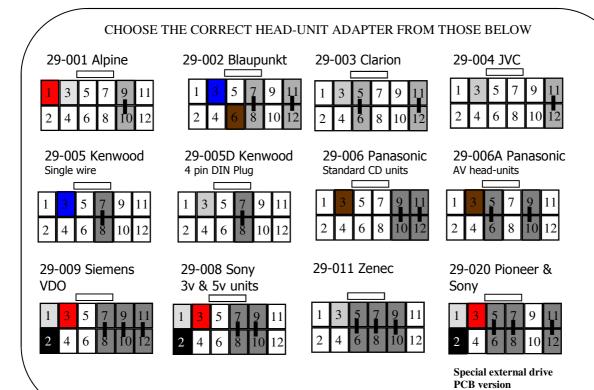

pter lead. Check that Red wire is 12V ignition and not Permanent power. Check that head-unit is earthed and black wire is earth. Check all connections are the same as the wiring diagram shown here



E-Mail: sales@incartec.co.uk Website: www.incartec.co.uk Steering Control Adapter 29–654 Ford Focus II (04>) C Max, Fiesta (06-08) Mondeo (03>), Galaxy (06>) SMax, Transit (04>)



If Problems: Check that correct adapter has been used and links are in the correct place. Always disconnect from the power supply if you change the head-unit adapter lead. Check that Red wire is 12V ignition and not Permanent power. Check that head-unit is earthed and black wire is earth. Check all connections are the same as the wiring diagram shown here

## CHOOSE THE CORRECT HEAD-UNIT ADAPTER FROM THOSE BELOW