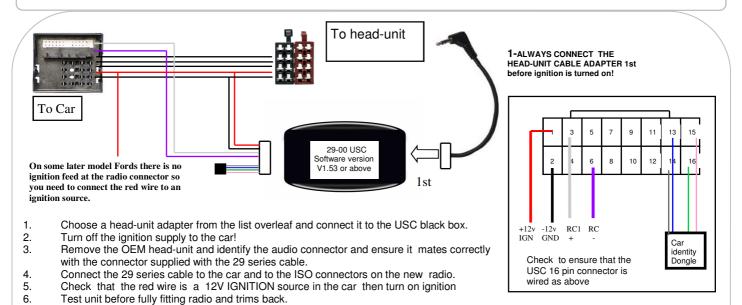

E-Mail: sales@incartec.co.uk Website: www.incartec.co.uk Steering Control Adapter 29–654 Ford Focus II (04>) C Max, Fiesta (06-08) Mondeo (03>), Galaxy (06>) SMax, Transit (04>)

If Problems: Check that correct adapter has been used and links are in the correct place. Always disconnect from the power supply if you change the head-unit adapter lead. Check that Red wire is 12V ignition and not Permanent power. Check that head-unit is earthed and black wire is earth. Check all connections are the same as the wiring diagram shown here