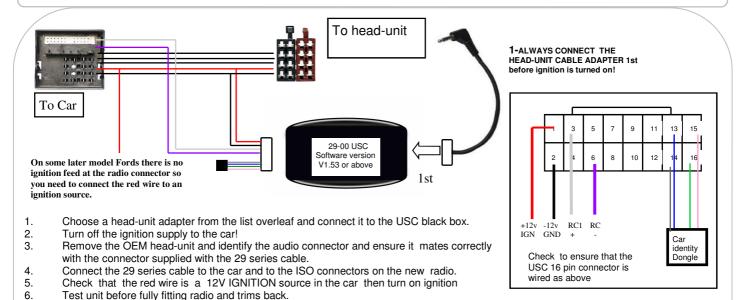

E-Mail: sales@incartec.co.uk Website: www.incartec.co.uk Steering Control Adapter 29–654 Ford Focus II (04>) C Max, Fiesta (06-08) Mondeo (03>), Galaxy (06>) SMax, Transit (04>)

If Problems: Check that correct adapter has been used and links are in the correct place. Always disconnect from the power supply if you change the head-unit adapter lead. Check that Red wire is 12V ignition and not Permanent power. Check that head-unit is earthed and black wire is earth. Check all connections are the same as the wiring diagram shown here