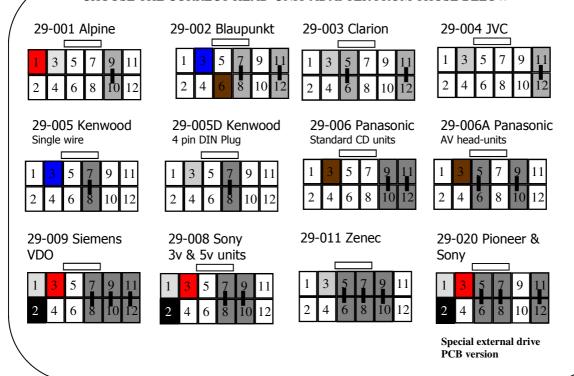

dapter lead. Check that Red wire is 12V ignition and not Permanent power. Check that head-unit is earthed and black wire is earth. Check all connections are the same as the wiring diagram shown here



E-Mail: sales@incartec.co.uk Website: www.incartec.co.uk Steering Control Adapter 29–654 Ford Focus II (04>) C Max, Fiesta (06-08) Mondeo (03>), Galaxy (06>) SMax, Transit (04>)



If Problems: Check that correct adapter has been used and links are in the correct place. Always disconnect from the power supply if you change the head-unit adapter lead. Check that Red wire is 12V ignition and not Permanent power. Check that head-unit is earthed and black wire is earth. Check all connections are the same as the wiring diagram shown here

## CHOOSE THE CORRECT HEAD-UNIT ADAPTER FROM THOSE BELOW