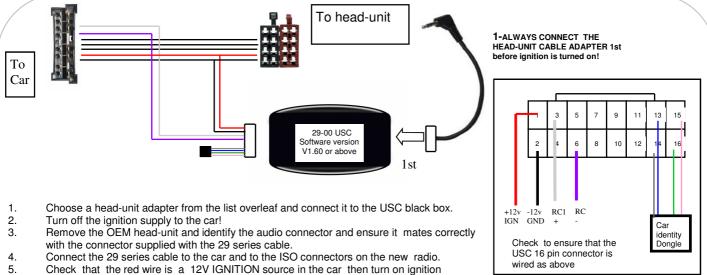

E-Mail: sales@incartec.co.uk Website: <u>www.incartec.co.uk</u>

6. Test unit before fully fitting radio and trims back.

If Problems: Check that correct adapter has been used and links are in the correct place. Always disconnect from the power supply if you change the head-unit adapter lead. Check that Red wire is 12V ignition and not Permanent power. Check that head-unit is earthed and black wire is earth. Check all connections are the same as the wiring diagram shown here

If Problems: Check that correct adapter has been used and links are in the correct place. Always disconnect from the power supply if you change the head-unit adapter lead. Check that Red wire is 12V ignition and not Permanent power. Check that head-unit is earthed and black wire is earth. Check all connections are the same as the wiring diagram shown here