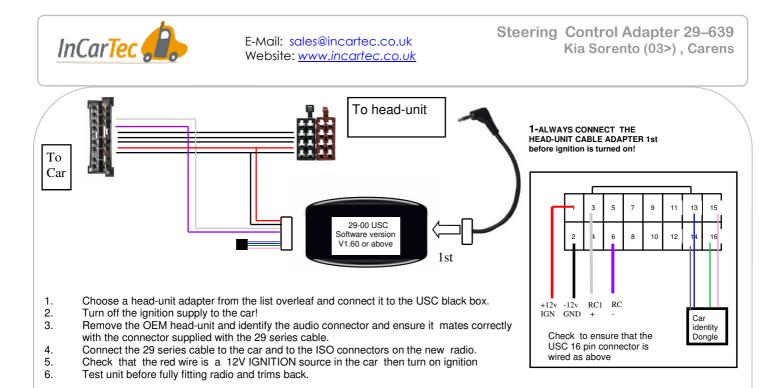

E-Mail: sales@incartec.co.uk Website: <u>www.incartec.co.uk</u>

6. Test unit before fully fitting radio and trims back.

If Problems: Check that correct adapter has been used and links are in the correct place. Always disconnect from the power supply if you change the head-unit adapter lead. Check that Red wire is 12V ignition and not Permanent power. Check that head-unit is earthed and black wire is earth. Check all connections are the same as the wiring diagram shown here

If Problems: Check that correct adapter has been used and links are in the correct place. Always disconnect from the power supply if you change the head-unit adapter lead. Check that Red wire is 12V ignition and not Permanent power. Check that head-unit is earthed and black wire is earth. Check all connections are the same as the wiring diagram shown here