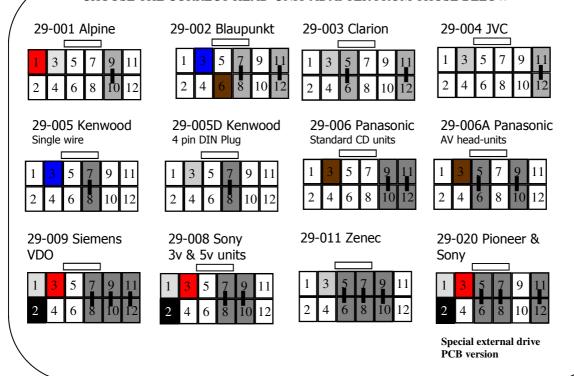

02-07), VW (<02)



If Problems: Check that correct adapter has been used and links are in the correct place. Always disconnect from the power supply if you change the head-unit adapter lead. Check that Red wire is 12V ignition and not Permanent power. Check that head-unit is earthed and black wire is earth. Check all connections are the same as the wiring diagram shown here





If Problems: Check that correct adapter has been used and links are in the correct place. Always disconnect from the power supply if you change the head-unit adapter lead. Check that Red wire is 12V ignition and not Permanent power. Check that head-unit is earthed and black wire is earth. Check all connections are the same as the wiring diagram shown here

## CHOOSE THE CORRECT HEAD-UNIT ADAPTER FROM THOSE BELOW