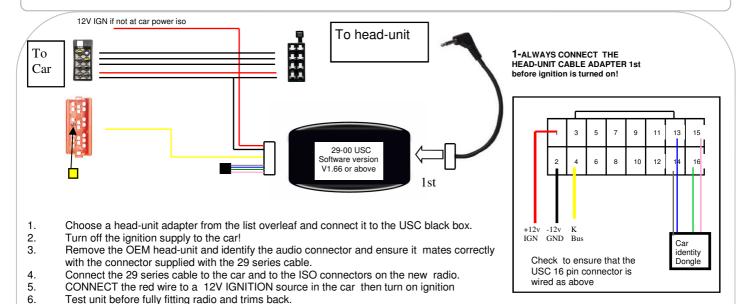

E-Mail: sales@incartec.co.uk Website: www.incartec.co.uk Steering Control Adapter 29–638

Audi A6 (00-04), Seat Ibiza (02-07), VW (<02)

If Problems: Check that correct adapter has been used and links are in the correct place. Always disconnect from the power supply if you change the head-unit adapter lead. Check that Red wire is 12V ignition and not Permanent power. Check that head-unit is earthed and black wire is earth. Check all connections are the same as the wiring diagram shown here

If Problems: Check that correct adapter has been used and links are in the correct place. Always disconnect from the power supply if you change the head-unit adapter lead. Check that Red wire is 12V ignition and not Permanent power. Check that head-unit is earthed and black wire is earth. Check all connections are the same as the wiring diagram shown here