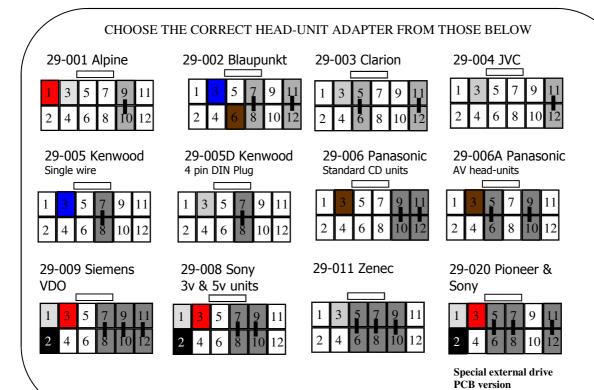

-07), VW (<02)



If Problems: Check that correct adapter has been used and links are in the correct place. Always disconnect from the power supply if you change the head-unit adapter lead. Check that Red wire is 12V ignition and not Permanent power. Check that head-unit is earthed and black wire is earth. Check all connections are the same as the wiring diagram shown here





If Problems: Check that correct adapter has been used and links are in the correct place. Always disconnect from the power supply if you change the head-unit adapter lead. Check that Red wire is 12V ignition and not Permanent power. Check that head-unit is earthed and black wire is earth. Check all connections are the same as the wiring diagram shown here

## CHOOSE THE CORRECT HEAD-UNIT ADAPTER FROM THOSE BELOW