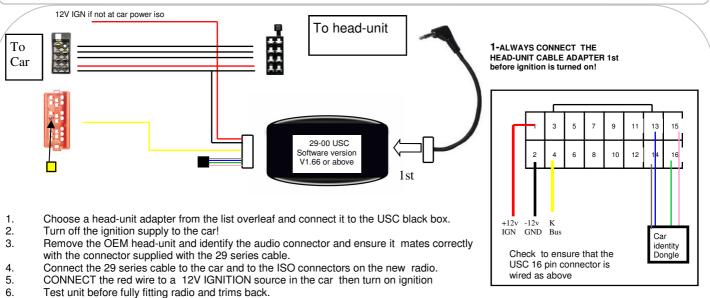

E-Mail: sales@incartec.co.uk Website: www.incartec.co.uk Steering Control Adapter 29–638

Audi A6 (00-04), Seat Ibiza (02-07), VW (<02)

If Problems: Check that correct adapter has been used and links are in the correct place. Always disconnect from the power supply if you change the head-unit adapter lead. Check that Red wire is 12V ignition and not Permanent power. Check that head-unit is earthed and black wire is earth. Check all connections are the same as the wiring diagram shown here

If Problems: Check that correct adapter has been used and links are in the correct place. Always disconnect from the power supply if you change the head-unit adapter lead. Check that Red wire is 12V ignition and not Permanent power. Check that head-unit is earthed and black wire is earth. Check all connections are the same as the wiring diagram shown here