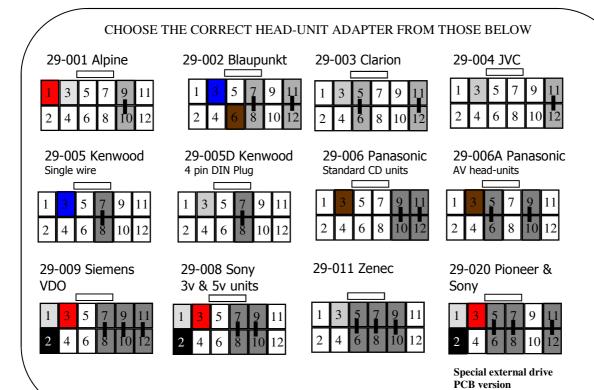

Honda Jazz (05>)



If Problems: Check that correct adapter has been used and links are in the correct place. Always disconnect from the power supply if you change the head-unit adapter lead. Check that Red wire is 12V ignition and not Permanent power. Check that head-unit is earthed and black wire is earth. Check all connections are the same as the wiring diagram shown here



If Problems: Check that correct adapter has been used and links are in the correct place. Always disconnect from the power supply if you change the head-unit adapter lead. Check that Red wire is 12V ignition and not Permanent power. Check that head-unit is earthed and black wire is earth. Check all connections are the same as the wiring diagram shown here

## CHOOSE THE CORRECT HEAD-UNIT ADAPTER FROM THOSE BELOW