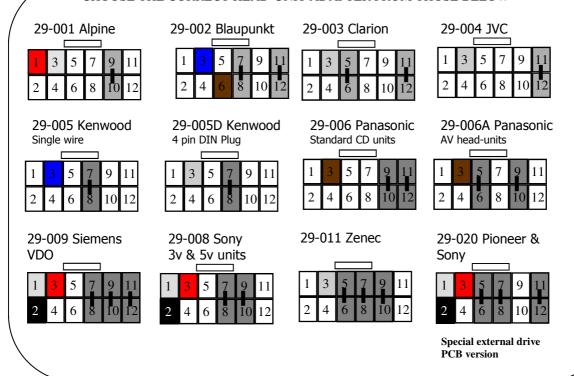

4 Honda Jazz (05>)



If Problems: Check that correct adapter has been used and links are in the correct place. Always disconnect from the power supply if you change the head-unit adapter lead. Check that Red wire is 12V ignition and not Permanent power. Check that head-unit is earthed and black wire is earth. Check all connections are the same as the wiring diagram shown here



If Problems: Check that correct adapter has been used and links are in the correct place. Always disconnect from the power supply if you change the head-unit adapter lead. Check that Red wire is 12V ignition and not Permanent power. Check that head-unit is earthed and black wire is earth. Check all connections are the same as the wiring diagram shown here

## CHOOSE THE CORRECT HEAD-UNIT ADAPTER FROM THOSE BELOW