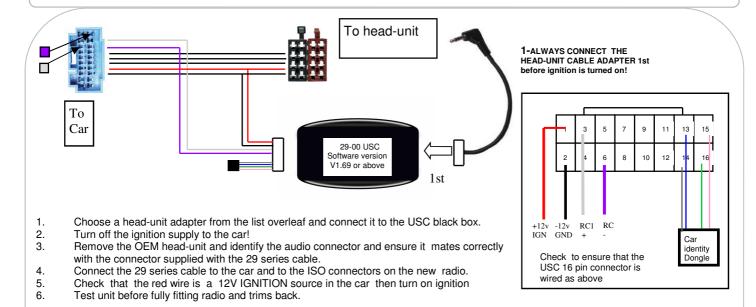

InCarTec ,

Steering Control Adapter 29–634 Honda Jazz (05>)

If Problems: Check that correct adapter has been used and links are in the correct place. Always disconnect from the power supply if you change the head-unit adapter lead. Check that Red wire is 12V ignition and not Permanent power. Check that head-unit is earthed and black wire is earth. Check all connections are the same as the wiring diagram shown here

If Problems: Check that correct adapter has been used and links are in the correct place. Always disconnect from the power supply if you change the head-unit adapter lead. Check that Red wire is 12V ignition and not Permanent power. Check that head-unit is earthed and black wire is earth. Check all connections are the same as the wiring diagram shown here