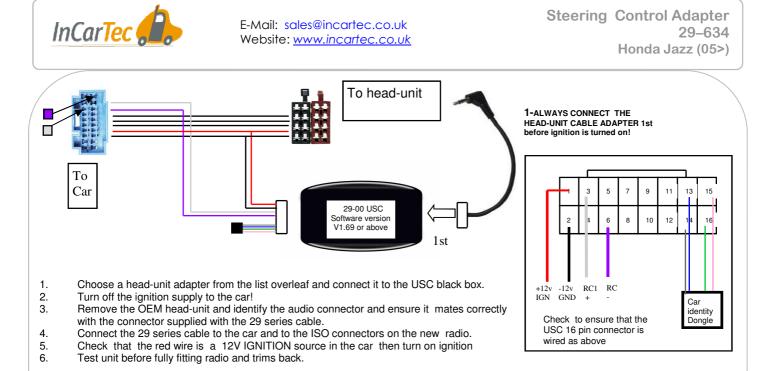

InCarTec ,

Steering Control Adapter 29–634 Honda Jazz (05>)

If Problems: Check that correct adapter has been used and links are in the correct place. Always disconnect from the power supply if you change the head-unit adapter lead. Check that Red wire is 12V ignition and not Permanent power. Check that head-unit is earthed and black wire is earth. Check all connections are the same as the wiring diagram shown here

If Problems: Check that correct adapter has been used and links are in the correct place. Always disconnect from the power supply if you change the head-unit adapter lead. Check that Red wire is 12V ignition and not Permanent power. Check that head-unit is earthed and black wire is earth. Check all connections are the same as the wiring diagram shown here