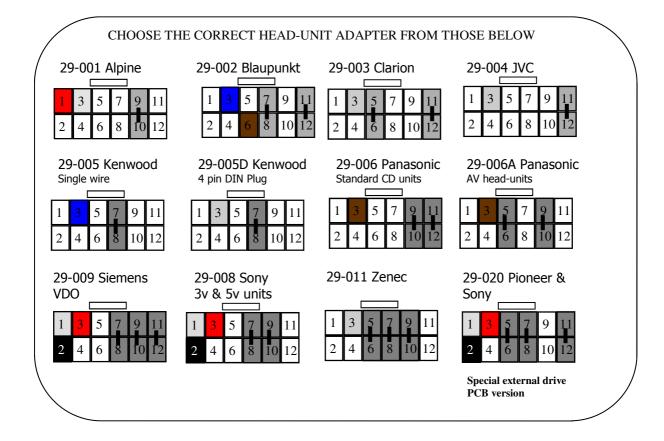

If Problems: Check that correct adapter has been used and links are in the correct place. Always disconnect from the power supply if you change the head-unit adapter lead. Check that Red wire is 12V ignition and not Permanent power. Check that head-unit is earthed and black wire is earth. Check all connections are the same as the wiring diagram shown here



If Problems: Check that correct adapter has been used and links are in the correct place. Always disconnect from the power supply if you change the head-unit adapter lead. Check that Red wire is 12V ignition and not Permanent power. Check that head-unit is earthed and black wire is earth. Check all connections are the same as the wiring diagram shown here