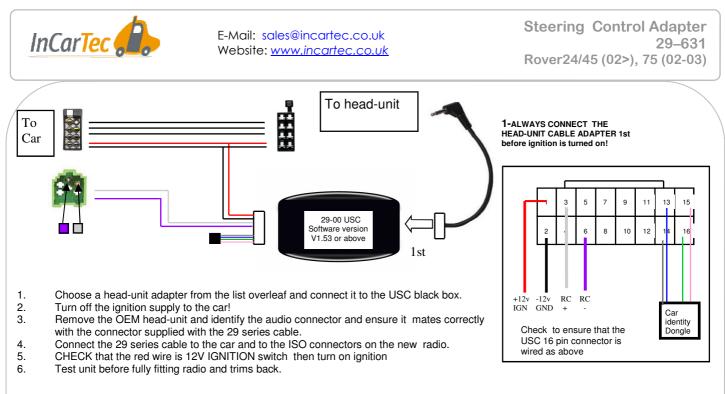

If Problems: Check that correct adapter has been used and links are in the correct place. Always disconnect from the power supply if you change the head-unit adapter lead. Check that Red wire is 12V ignition and not Permanent power. Check that head-unit is earthed and black wire is earth. Check all connections are the same as the wiring diagram shown here