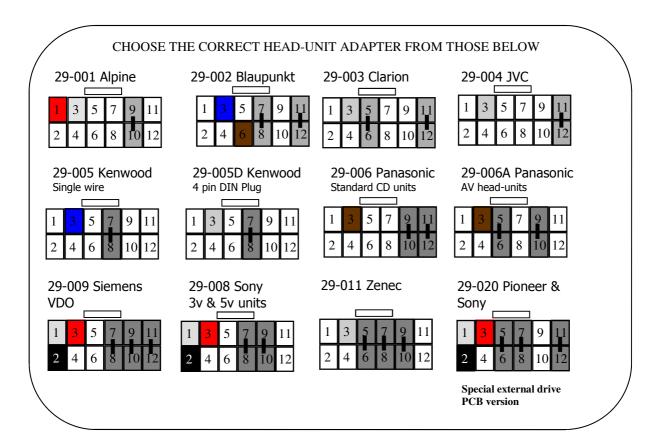

If Problems: Check that correct adapter has been used and links are in the correct place. Always disconnect from the power supply if you change the head-unit adapter lead. Check that Red wire is 12V ignition and not Permanent power. Check that head-unit is earthed and black wire is earth. Check all connections are the same as the wiring diagram shown here



If Problems: Check that correct adapter has been used and links are in the correct place. Always disconnect from the power supply if you change the head-unit adapter lead. Check that Red wire is 12V ignition and not Permanent power. Check that head-unit is earthed and black wire is earth. Check all connections are the same as the wiring diagram shown here