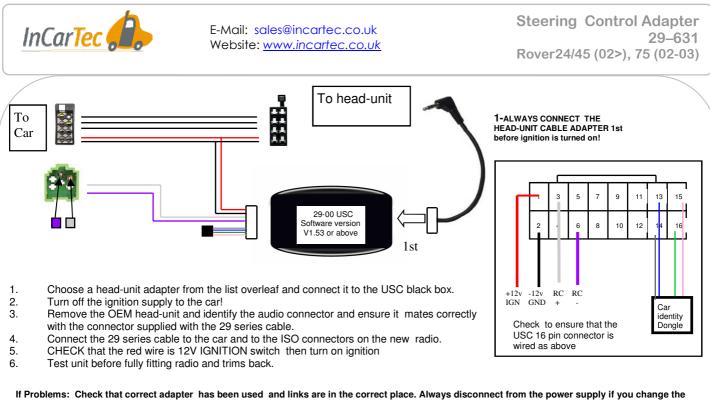

If Problems: Check that correct adapter has been used and links are in the correct place. Always disconnect from the power supply if you change the head-unit adapter lead. Check that Red wire is 12V ignition and not Permanent power. Check that head-unit is earthed and black wire is earth. Check all connections are the same as the wiring diagram shown here