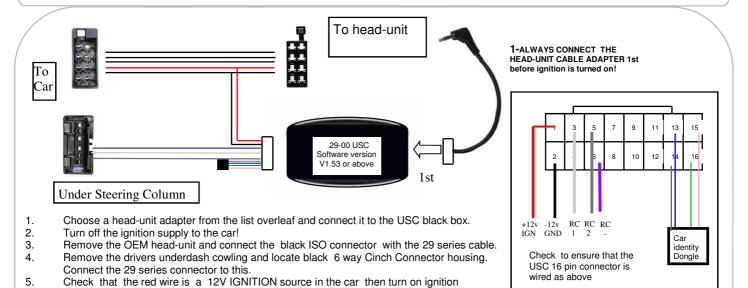

6.

Test unit before fully fitting radio and trims back.

E-Mail: sales@incartec.co.uk Website: www.incartec.co.uk Steering Control Adapter 29–622 Peugeot 206 (99-02) Peugeot 306 (99-02) (cars with 6 function stalk)

If Problems: Check that correct adapter has been used and links are in the correct place. Always disconnect from the power supply if you change the head-unit adapter lead. Check that Red wire is 12V ignition and not Permanent power. Check that head-unit is earthed and black wire is earth. Check all connections are the same as the wiring diagram shown here