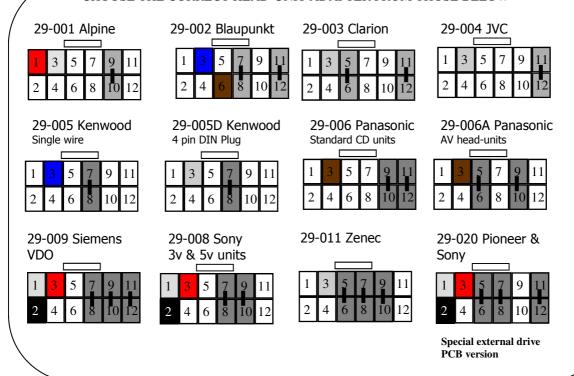

6 function stalk)



If Problems: Check that correct adapter has been used and links are in the correct place. Always disconnect from the power supply if you change the head-unit adapter lead. Check that Red wire is 12V ignition and not Permanent power. Check that head-unit is earthed and black wire is earth. Check all connections are the same as the wiring diagram shown here



If Problems: Check that correct adapter has been used and links are in the correct place. Always disconnect from the power supply if you change the head-unit adapter lead. Check that Red wire is 12V ignition and not Permanent power. Check that head-unit is earthed and black wire is earth. Check all connections are the same as the wiring diagram shown here

## CHOOSE THE CORRECT HEAD-UNIT ADAPTER FROM THOSE BELOW