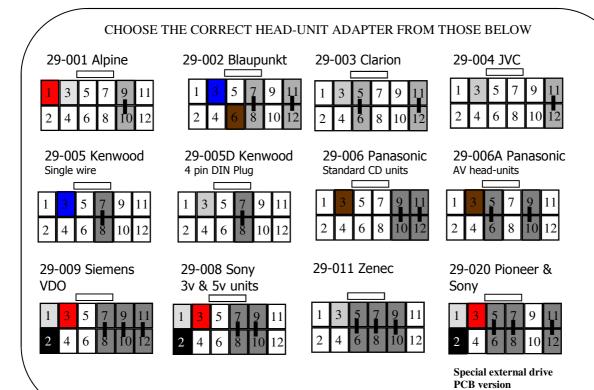

function stalk)



If Problems: Check that correct adapter has been used and links are in the correct place. Always disconnect from the power supply if you change the head-unit adapter lead. Check that Red wire is 12V ignition and not Permanent power. Check that head-unit is earthed and black wire is earth. Check all connections are the same as the wiring diagram shown here



If Problems: Check that correct adapter has been used and links are in the correct place. Always disconnect from the power supply if you change the head-unit adapter lead. Check that Red wire is 12V ignition and not Permanent power. Check that head-unit is earthed and black wire is earth. Check all connections are the same as the wiring diagram shown here

## CHOOSE THE CORRECT HEAD-UNIT ADAPTER FROM THOSE BELOW