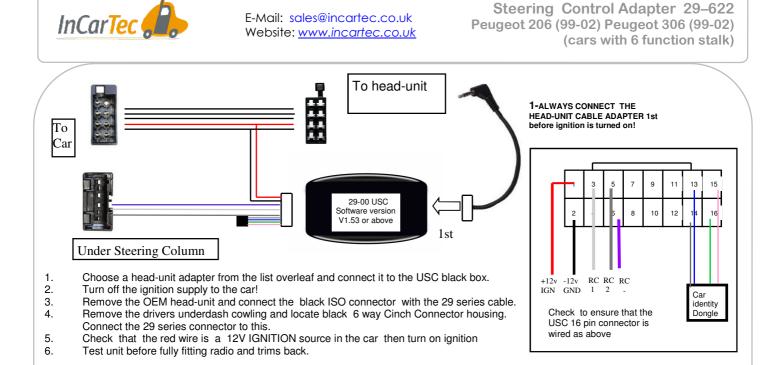

6.

Test unit before fully fitting radio and trims back.

E-Mail: sales@incartec.co.uk Website: www.incartec.co.uk Steering Control Adapter 29–622 Peugeot 206 (99-02) Peugeot 306 (99-02) (cars with 6 function stalk)

If Problems: Check that correct adapter has been used and links are in the correct place. Always disconnect from the power supply if you change the head-unit adapter lead. Check that Red wire is 12V ignition and not Permanent power. Check that head-unit is earthed and black wire is earth. Check all connections are the same as the wiring diagram shown here