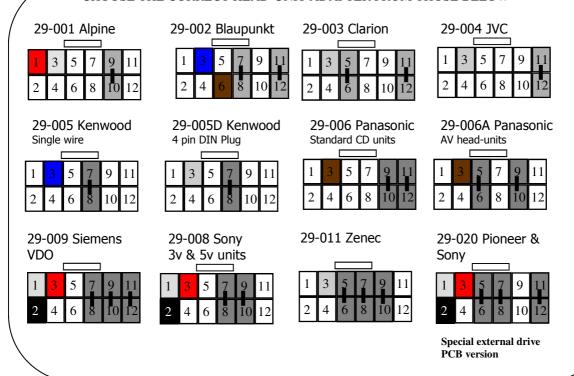

adio and trims back.

If Problems: Check that correct adapter has been used and links are in the correct place. Always disconnect from the power supply if you change the head-unit adapter lead. Check that Red wire is 12V ignition and not Permanent power. Check that head-unit is earthed and black wire is earth. Check all connections are the same as the wiring diagram shown here



If Problems: Check that correct adapter has been used and links are in the correct place. Always disconnect from the power supply if you change the head-unit adapter lead. Check that Red wire is 12V ignition and not Permanent power. Check that head-unit is earthed and black wire is earth. Check all connections are the same as the wiring diagram shown here

## CHOOSE THE CORRECT HEAD-UNIT ADAPTER FROM THOSE BELOW