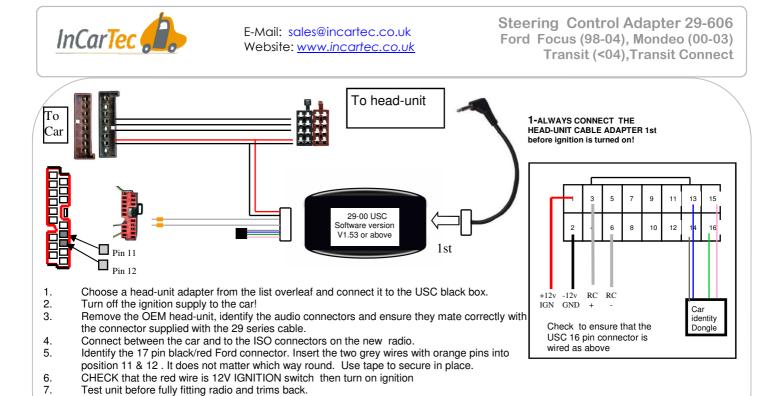

E-Mail: sales@incartec.co.uk Website: www.incartec.co.uk Steering Control Adapter 29-606 Ford Focus (98-04), Mondeo (00-03) Transit (<04). Transit Connect

position 11 & 12. It does not matter which way round. Use tape to secure in place.

6. CHECK that the red wire is 12V IGNITION switch then turn on ignition

7. Test unit before fully fitting radio and trims back.

If Problems: Check that correct adapter has been used and links are in the correct place. Always disconnect from the power supply if you change the head-unit adapter lead. Check that Red wire is 12V ignition and not Permanent power. Check that head-unit is earthed and black wire is earth. Check all connections are the same as the wiring diagram shown here

If Problems: Check that correct adapter has been used and links are in the correct place. Always disconnect from the power supply if you change the head-unit adapter lead. Check that Red wire is 12V ignition and not Permanent power. Check that head-unit is earthed and black wire is earth. Check all connections are the same as the wiring diagram shown here