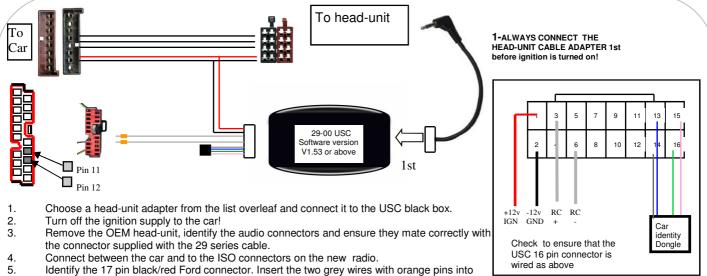

E-Mail: sales@incartec.co.uk Website: www.incartec.co.uk Steering Control Adapter 29-606 Ford Focus (98-04), Mondeo (00-03) Transit (<04). Transit Connect

position 11 & 12. It does not matter which way round. Use tape to secure in place.

6. CHECK that the red wire is 12V IGNITION switch then turn on ignition

7. Test unit before fully fitting radio and trims back.

If Problems: Check that correct adapter has been used and links are in the correct place. Always disconnect from the power supply if you change the head-unit adapter lead. Check that Red wire is 12V ignition and not Permanent power. Check that head-unit is earthed and black wire is earth. Check all connections are the same as the wiring diagram shown here

If Problems: Check that correct adapter has been used and links are in the correct place. Always disconnect from the power supply if you change the head-unit adapter lead. Check that Red wire is 12V ignition and not Permanent power. Check that head-unit is earthed and black wire is earth. Check all connections are the same as the wiring diagram shown here