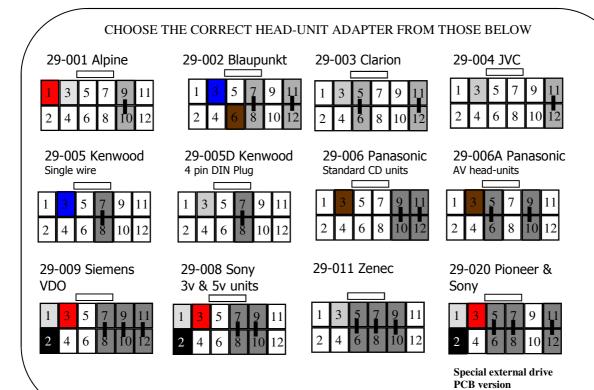

io and trims back.

If Problems: Check that correct adapter has been used and links are in the correct place. Always disconnect from the power supply if you change the head-unit adapter lead. Check that Red wire is 12V ignition and not Permanent power. Check that head-unit is earthed and black wire is earth. Check all connections are the same as the wiring diagram shown here



If Problems: Check that correct adapter has been used and links are in the correct place. Always disconnect from the power supply if you change the head-unit adapter lead. Check that Red wire is 12V ignition and not Permanent power. Check that head-unit is earthed and black wire is earth. Check all connections are the same as the wiring diagram shown here

## CHOOSE THE CORRECT HEAD-UNIT ADAPTER FROM THOSE BELOW