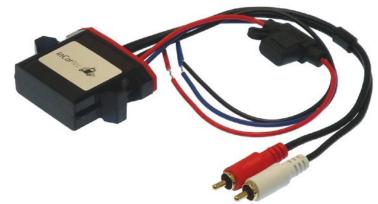

## 24-520

Bluetooth audio receiver

24-520 is a universal Bluetooth audio receiver designed to add Bluetooth audio streaming to any car audio system that has an aux in function.

- Wireless Bluetooth 4.0 connection (A2DP, AVRCP, HFP, HID)
- Voltage: 10-16V DC, Draw: 20mA
- Waterproof module
- Turns on and off with ignition
- Automatically connects to the last paired device

Connect the black wire to ground, connect the red wire to a 12V ignition supply. The blue wire will give out a +12V feed when audio is being streamed.

Pairing. Search for a new device, connect to "VUBT2", no passcode is needed. The device will automatically connect to the last paired device when powered. If the last paired device cannot be found the 24-520 will go into pairing mode to connect to a new device.