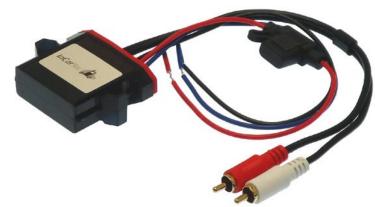

## 24-520

Bluetooth audio receiver

24-520 is a universal Bluetooth audio receiver designed to add Bluetooth audio streaming to any car audio system that has an aux in function.

- Wireless Bluetooth 4.0 connection (A2DP, AVRCP, HFP, HID)
- Voltage: 10-16V DC, Draw: 20mA
- Waterproof module
- Turns on and off with ignition
- Automatically connects to the last paired device

Connect the black wire to ground, connect the red wire to a 12V ignition supply. The blue wire will give out a +12V feed when audio is being streamed.

Pairing. Search for a new device, connect to "VUBT2", no passcode is needed. The device will automatically connect to the last paired device when powered. If the last paired device cannot be found the 24-520 will go into pairing mode to connect to a new device.